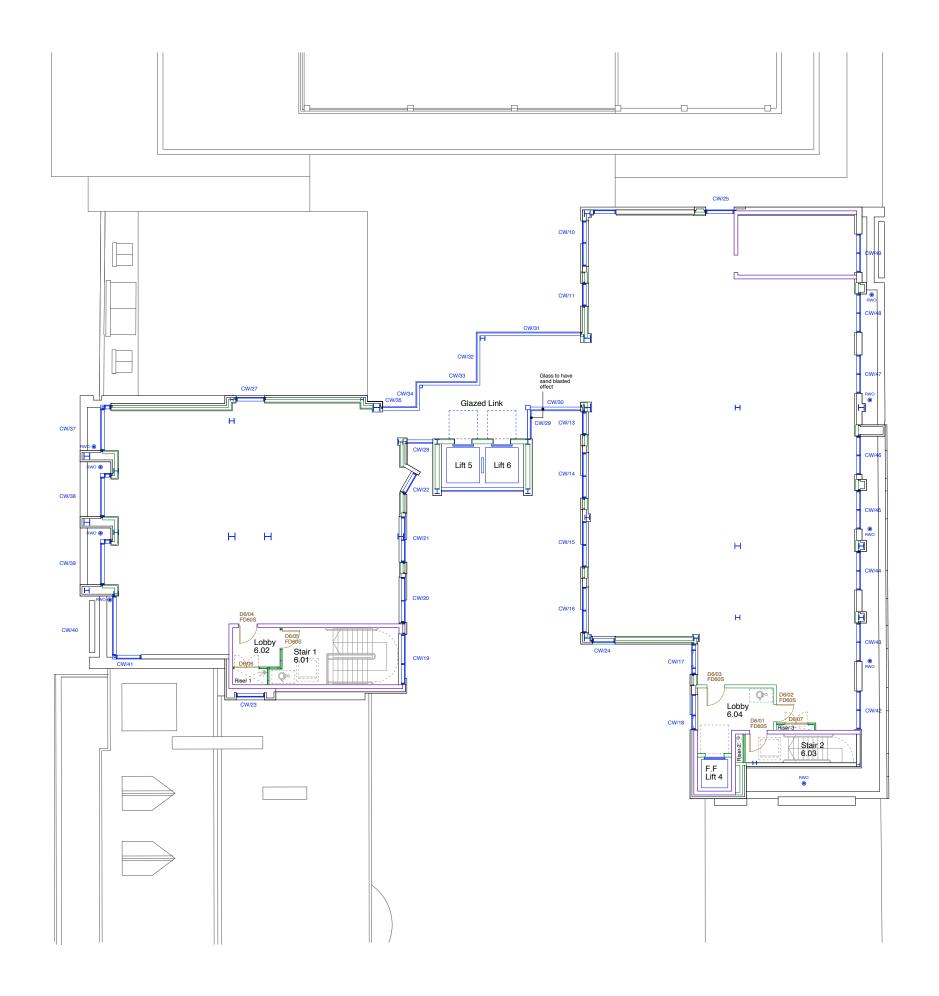

# Construction

| Project/Client         | Project No:       |  |  |
|------------------------|-------------------|--|--|
| Edinburgh              | 1-7-07049         |  |  |
| 121-123 Princes Street | Dwg No:<br>() 009 |  |  |
| -                      | Rev:              |  |  |
|                        | C1                |  |  |
| Drawing                | Scale:            |  |  |
| Sixth Floor Plan       | 1:100 @A1         |  |  |
|                        | Drawn By: Date:   |  |  |
| As Proposed            | CAD 03.09         |  |  |
| -                      | Checked By: Date: |  |  |
|                        | CB -              |  |  |
|                        |                   |  |  |

18 Rothesay Place, Edinburgh, EH3 7SQ T: +44 (0)131 226 5123 F: +44 (0)131 226 3042 www.archialgroup.com

| Issued for:<br>Construction |          |                                                                                        |       |         |  |  |  |  |  |
|-----------------------------|----------|----------------------------------------------------------------------------------------|-------|---------|--|--|--|--|--|
| Rev.                        | Date     | Details                                                                                | Drawn | Checked |  |  |  |  |  |
| A                           | 28.09.09 | roof profile amended at east gable to the rear. rwp's added to the rear lane guttering | FH    | СВ      |  |  |  |  |  |
| в                           | 05.10.09 | glazed link roof revised                                                               | AWL   | СВ      |  |  |  |  |  |
| PT1                         | 22.01.10 | RWO added to roof of Lift 4                                                            | JFG   | СВ      |  |  |  |  |  |
| C1                          | 12.02.10 | Construction Issue                                                                     | JFG   | СВ      |  |  |  |  |  |
|                             |          |                                                                                        |       |         |  |  |  |  |  |