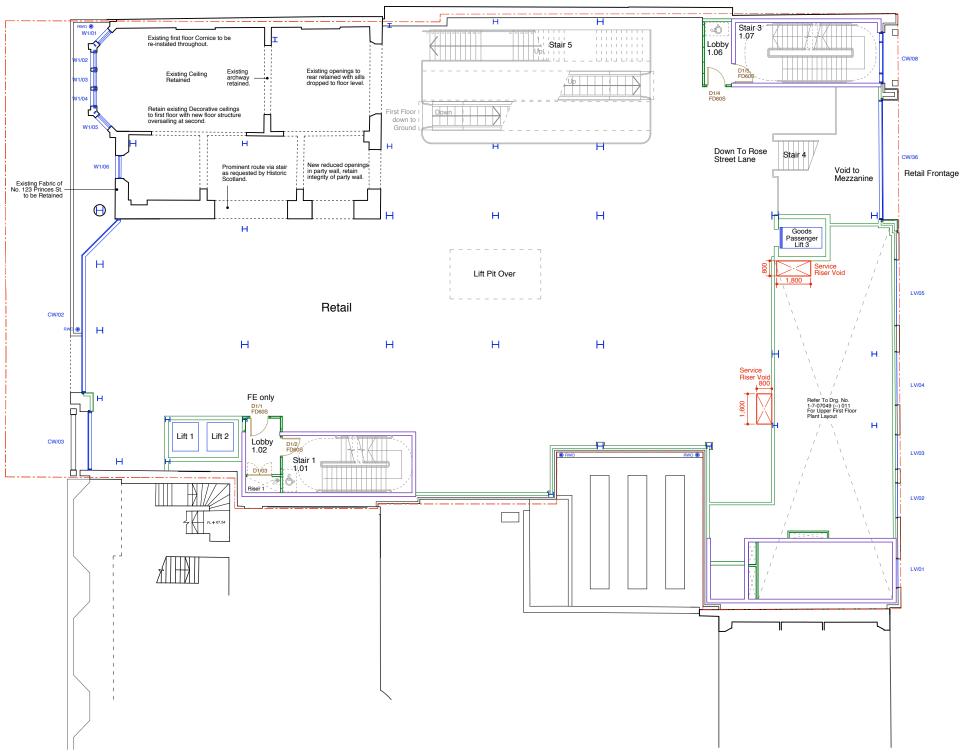

# Construction

| Project/Client         | Project No:                    | Project No: |  |  |
|------------------------|--------------------------------|-------------|--|--|
| Edinburgh              | 1-7-07049<br>Dwg No:<br>() 004 |             |  |  |
| 121-123 Princes Street |                                |             |  |  |
|                        | Rev:                           |             |  |  |
|                        | C1                             |             |  |  |
| Drawing                | Scale:                         |             |  |  |
| First Floor Plan       | 1:100 @                        | 2A1         |  |  |
|                        | Drawn By:                      | Date:       |  |  |
| As Proposed            | CAD                            | 03.09       |  |  |
| -                      | Checked By:                    | Date:       |  |  |
|                        | CB                             | -           |  |  |
|                        |                                |             |  |  |

18 Rothesay Place, Edinburgh. EH3 7SQ T: +44 (0)131 226 7600 F: +44 (0)131 226 3042 www.archialgroup.com

Scale Bar 1:100 @ A1

- Full Facade Louvres

| C1    | 12.02.10  | Construction Issue |                   | JFG                 | СВ      |  |  |  |
|-------|-----------|--------------------|-------------------|---------------------|---------|--|--|--|
| Rev.  | Date      | Details            |                   | Drawn               | Checked |  |  |  |
| Issue | ed for:   | Constru            | iction            |                     |         |  |  |  |
| Proje | ct/Client |                    | Project No:       |                     |         |  |  |  |
| Edi   | inburg    | h                  | 1-7-07049         |                     |         |  |  |  |
| 12    | 1 1 2 2 1 | Princes Street     | -                 | Dwg No:             |         |  |  |  |
| 12    | 1-1231    | Finces Street      | () 011            |                     |         |  |  |  |
|       |           |                    | Rev:              |                     |         |  |  |  |
|       |           |                    | <u>C1</u>         |                     |         |  |  |  |
| Draw  |           |                    |                   | Scale:<br>1:100 @A1 |         |  |  |  |
| Up    | per Fir   | st Floor Plan      | Drawn By:         | Dat                 |         |  |  |  |
| As    | Propo     | sed                | CAD               | 10                  |         |  |  |  |
| -     |           |                    | Checked By:<br>CB | Dat<br>-            | e:      |  |  |  |
|       |           | Qr                 | ch                | IC                  |         |  |  |  |