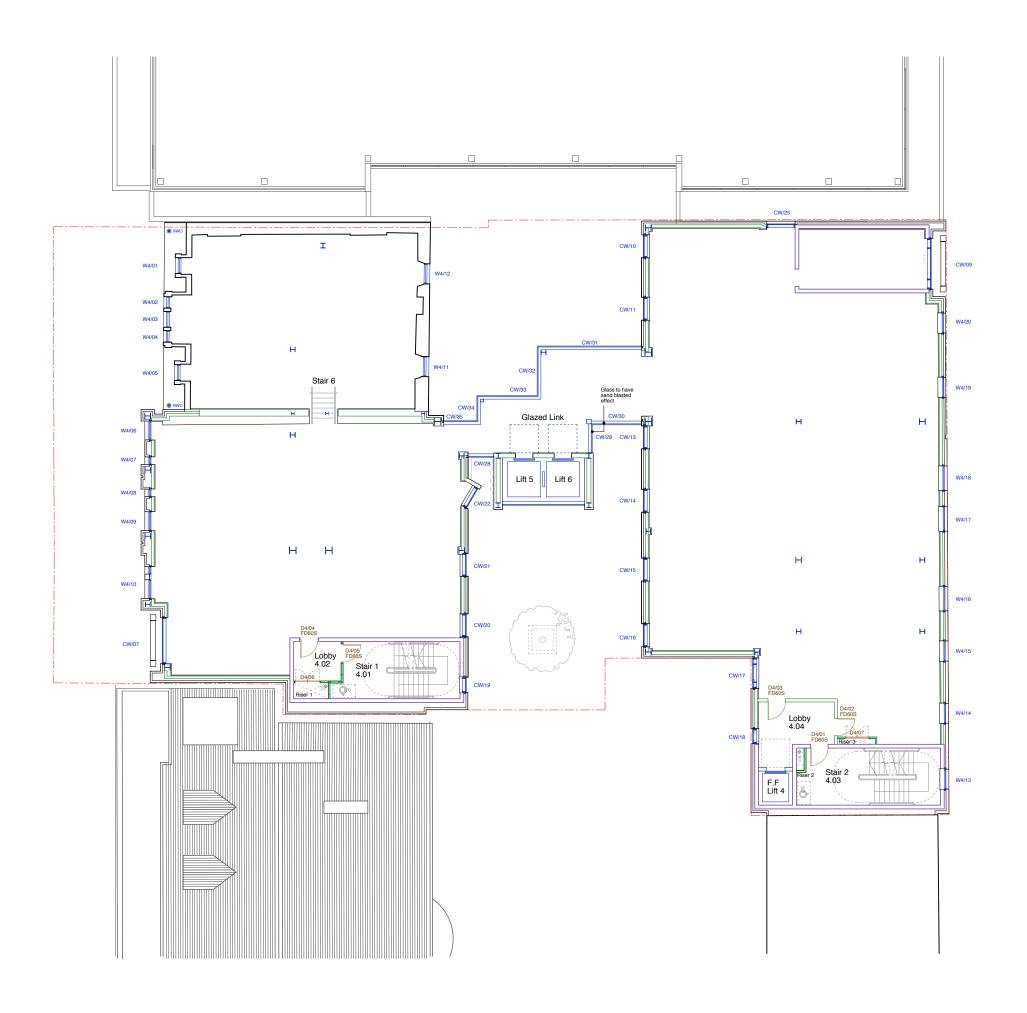

JFG CB

C1 12.02.10 Construction Issue

|                        | ch                |                |
|------------------------|-------------------|----------------|
| -                      | Checked By:<br>CB | Date:          |
| As Proposed            | Drawn By:<br>CAD  | Date:<br>03.09 |
| Third Floor Plan       |                   | )A1            |
| Drawing                | Scale:            |                |
| -                      | Rev:<br>C1        |                |
| 121-123 Princes Street | () 006            |                |
| -                      | Dwg No:           |                |