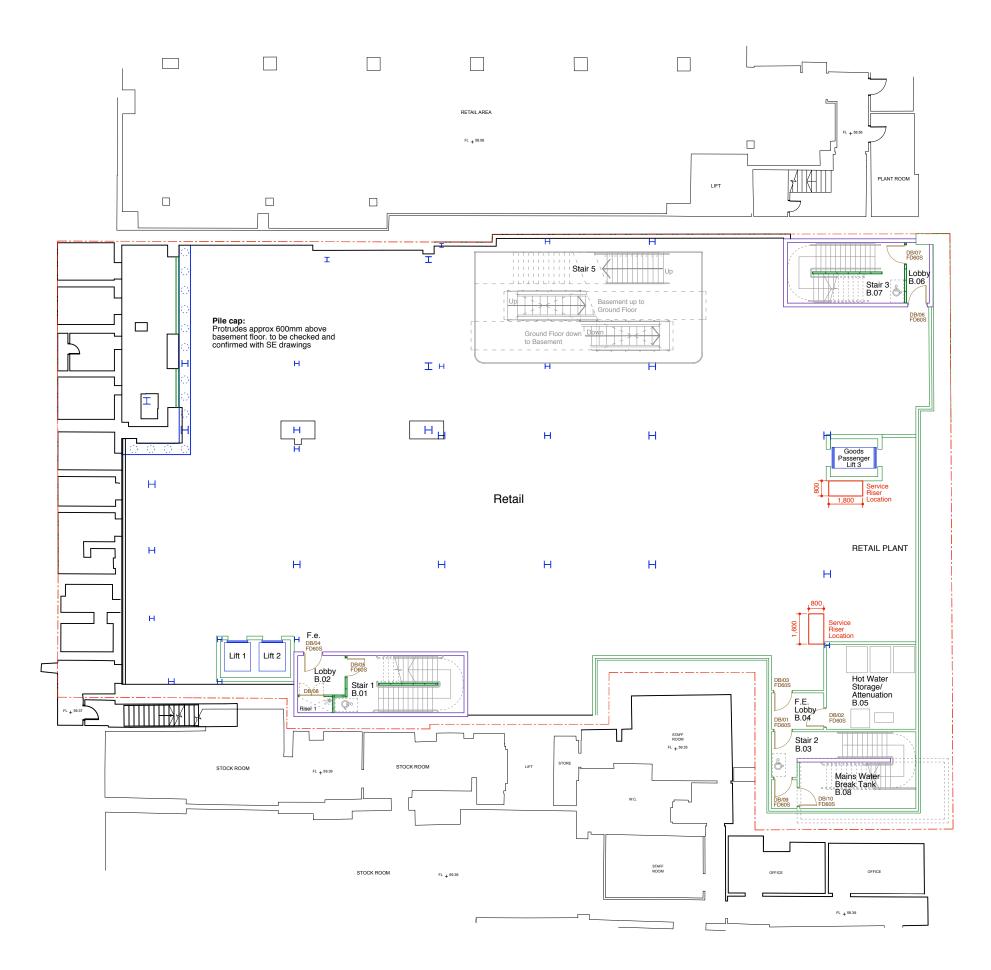

| C1   | 12.02.10 | Construction Issue                                                              | JFG   | СВ      |
|------|----------|---------------------------------------------------------------------------------|-------|---------|
| н    | 14.09.09 | general update to drawing. enclosed plant area added                            | AWL   | CB      |
| G    | 01.09.09 | generator room and lobby added to plant room. plan<br>generally updated         | FH    | СВ      |
| E    | 20.07.09 | structural grid amended                                                         | км    | СВ      |
| D    | 25.06.09 | insertion point, door & window refs added                                       | AWL   | СВ      |
| С    | 05.06.09 | stairs updated, 121-122 elevation realigned<br>void over hotel ent. removed     | AWL   | СВ      |
| в    | 22.05.09 | stairs updated & boundary added                                                 | AWL   | СВ      |
| А    | 16.04.09 | shared plant area increased due to relocation of hotel office area to 2nd floor | FH    | СВ      |
| Rev. | Date     | Details                                                                         | Drawn | Checked |

# Construction

| Project/Client         | Project No:                    | Project No: |  |  |
|------------------------|--------------------------------|-------------|--|--|
| Edinburgh              | 1-7-07049<br>Dwg No:<br>() 004 |             |  |  |
| 121-123 Princes Street |                                |             |  |  |
|                        | Rev:                           |             |  |  |
|                        | C1                             |             |  |  |
| Drawing                | Scale:                         |             |  |  |
| First Floor Plan       | 1:100 @                        | 2A1         |  |  |
|                        | Drawn By:                      | Date:       |  |  |
| As Proposed            | CAD                            | 03.09       |  |  |
| -                      | Checked By:                    | Date:       |  |  |
|                        | CB                             | -           |  |  |
|                        |                                |             |  |  |