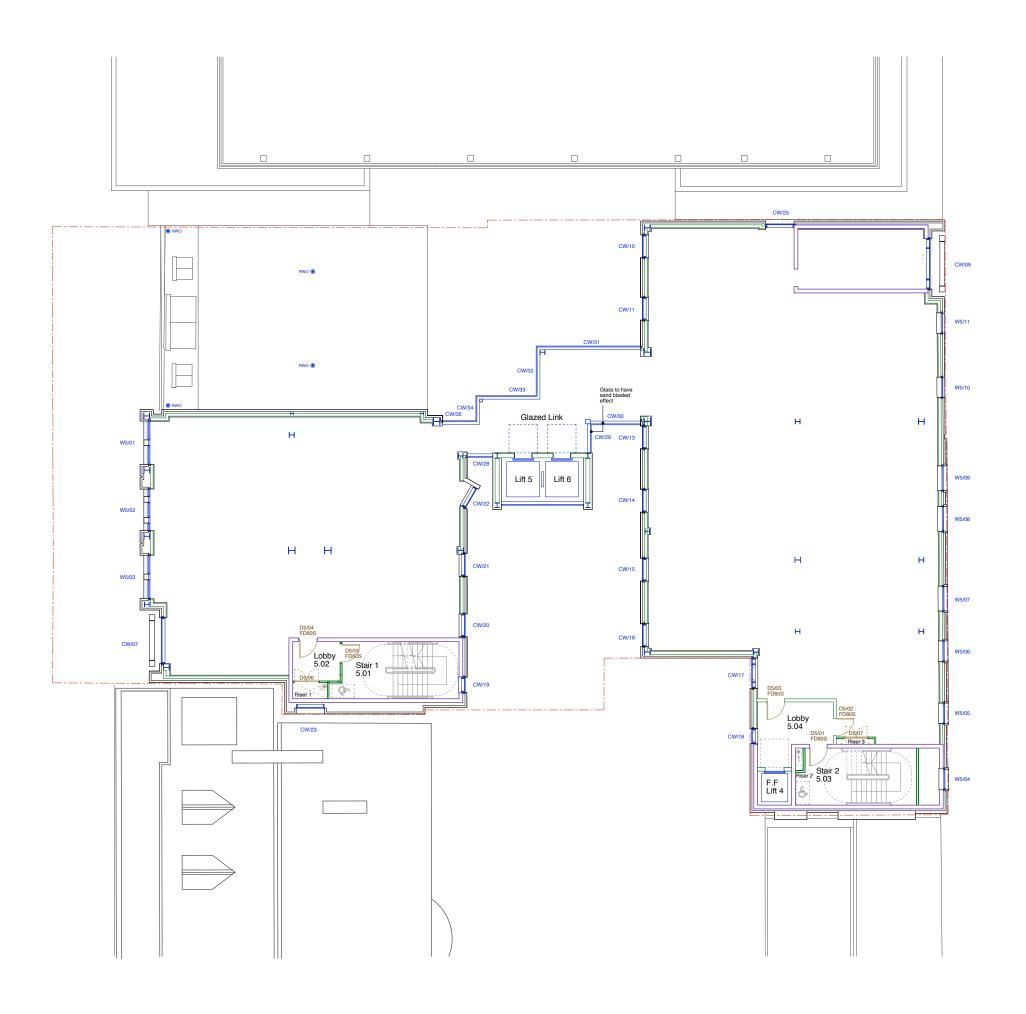

# Construction

| Project/Client         | Project No:<br>1-7-07049     |  |  |  |
|------------------------|------------------------------|--|--|--|
| Edinburgh              |                              |  |  |  |
| 121-123 Princes Street | Dwg No:<br>() 008            |  |  |  |
| -                      | Rev:                         |  |  |  |
|                        | C1                           |  |  |  |
| Drawing                | Scale:                       |  |  |  |
| Fifth Floor Plan       | 1:100 @A1                    |  |  |  |
| As Proposed            | Drawn By: Date:<br>CAD 03.09 |  |  |  |
| -                      | Checked By: Date:            |  |  |  |
|                        | CB -                         |  |  |  |
|                        |                              |  |  |  |

18 Rothesay Place, Edinburgh, EH3 7SQ T: +44 (0)131 226 7600 F: +44 (0)131 226 7600 www.archialgroup.com

| C1          | 12.02.10 | Construction Issue                                                                          | JFG   | СВ      |  |  |  |
|-------------|----------|---------------------------------------------------------------------------------------------|-------|---------|--|--|--|
| н           | 14.09.09 | general update to drawing. fitout info removed for clarity                                  | AWL   | CB      |  |  |  |
| G           | 01.09.09 | glazed link adjusted to suit structure. verteka walls at core 3 taken up to 6th floor.      | FH    | СВ      |  |  |  |
| F           | 20.07.09 | structural grid amended                                                                     | КМ    | СВ      |  |  |  |
| E           | 25.06.09 | insertion point, door & window refs added                                                   | AWL   | СВ      |  |  |  |
| D           | 05.06.09 | stairs updated, 121-122 elevation realigned                                                 | AWL   | CB      |  |  |  |
| с           | 22.05.09 | stairs updated & boundary added                                                             | AWL   | СВ      |  |  |  |
| в           | 29.04.09 | note added in line with comments from prem.                                                 | FH    | CW      |  |  |  |
| A           | 16.04.09 | window amended to I2 room to increase restricted view in<br>line with comments from premier | FH    | СВ      |  |  |  |
| Rev.        | Date     | Details                                                                                     | Drawn | Checked |  |  |  |
| Issued for: |          |                                                                                             |       |         |  |  |  |

# Construction

| Project/Client         | Project No:       |  |  |
|------------------------|-------------------|--|--|
| Edinburgh              | 1-7-07049         |  |  |
| 121-123 Princes Street | Dwg No:<br>() 009 |  |  |
| -                      | Rev:              |  |  |
|                        | C1                |  |  |
| Drawing                | Scale:            |  |  |
| Sixth Floor Plan       | 1:100 @A1         |  |  |
|                        | Drawn By: Date:   |  |  |
| As Proposed            | CAD 03.09         |  |  |
| -                      | Checked By: Date: |  |  |
|                        | CB -              |  |  |
|                        |                   |  |  |