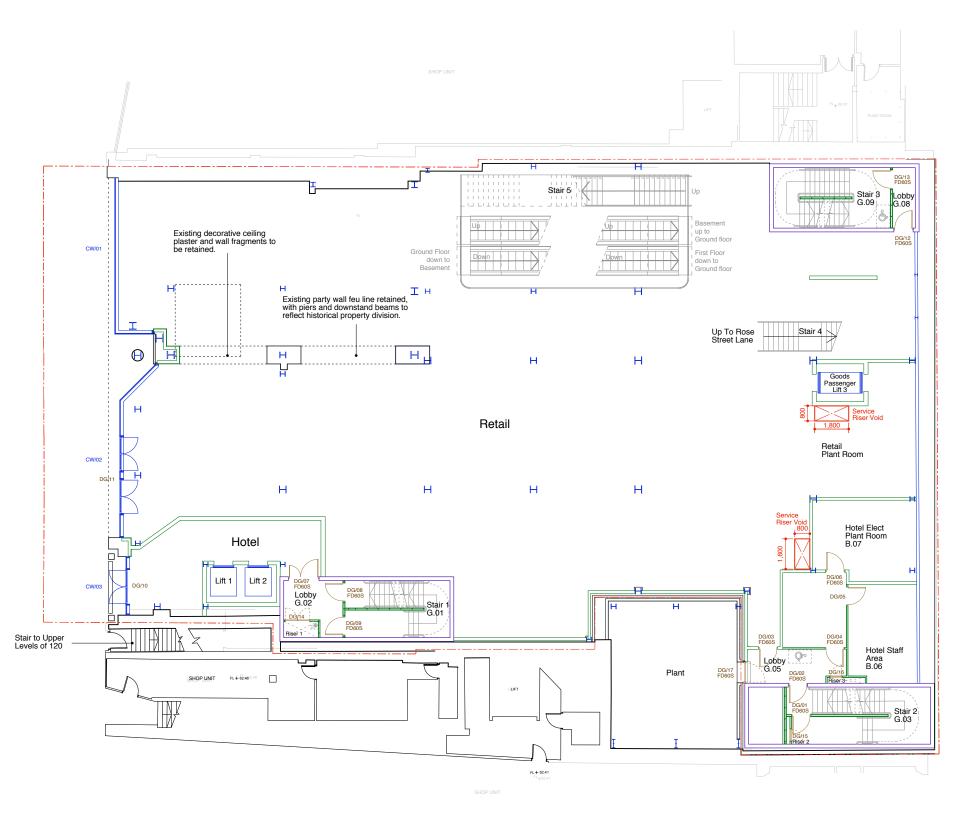

18 Rothesay Place, Edinburgh. EH3 7SQ T: +44 (0)131 226 7600 F: +44 (0)131 226 3042 www.archialgroup.com

| C1    | 12.02.10                    | Construction Issue                                                   | JFG   | CB      |  |
|-------|-----------------------------|----------------------------------------------------------------------|-------|---------|--|
| G     | 20.10.09                    | Core 2 stair wall amended to Verteka                                 | JFG   | CB      |  |
| F     | 14.09.09                    | general update to drawing. enclosed plant area added                 | AWL   | СВ      |  |
| Е     | 01.09.09                    | plan generally updated in line with current external wall<br>layouts | FH    | СВ      |  |
| D     | 20.07.09                    | structural grid amended                                              | КМ    | СВ      |  |
| С     | 17.07.09                    | single door dg/07 changed to a door & a half                         | FH    | СВ      |  |
| в     | 25.06.09                    | insertion point, door & window refs added                            | AWL   | СВ      |  |
| А     | 05.06.09                    | stairs updated, 121-122 elevation realigned                          | AWL   | СВ      |  |
| Rev.  | Date                        | Details                                                              | Drawn | Checked |  |
| Issue | Issued for:<br>Construction |                                                                      |       |         |  |

# Project/Client Project No: Edinburgh 1-7-07049 121-123 Princes Street C1 Drawing Scale: Ground Floor Plan 1:100 @A1 As Proposed CAD 03.09 Checked By: Date: CB C

18 Rothesay Place, Edinburgh. EH3 7SQ T: +44 (0)131 226 7600 F: +44 (0)131 226 3042 www.archialgroup.com