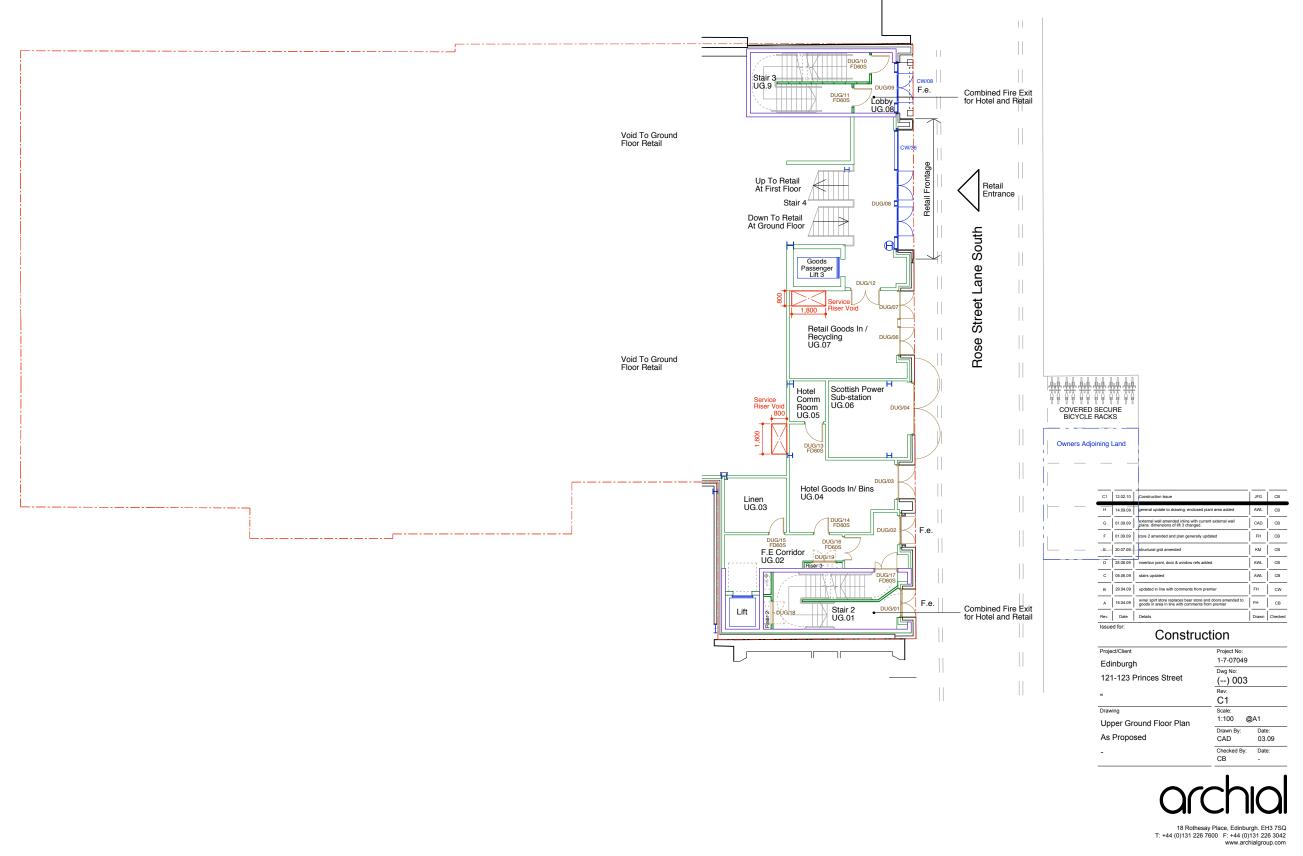

18 Rothesay Place, Edinburgh. EH3 7SQ T: +44 (0)131 226 7600 F: +44 (0)131 226 3042 www.archialgroup.com

Scale Bar 1:100 @ A1

- Full Facade Louvres

| C1    | 12.02.10  | Construction Issue |                   | JFG                 | СВ      |  |  |  |
|-------|-----------|--------------------|-------------------|---------------------|---------|--|--|--|
| Rev.  | Date      | Details            |                   | Drawn               | Checked |  |  |  |
| Issue | ed for:   | Constru            | iction            |                     |         |  |  |  |
| Proje | ct/Client |                    | Project No:       |                     |         |  |  |  |
| Edi   | inburg    | h                  | 1-7-07049         |                     |         |  |  |  |
| 12    | 1 1 2 2 1 | Princes Street     | -                 | Dwg No:             |         |  |  |  |
| 12    | 1-1231    | Finces Street      | () 011            |                     |         |  |  |  |
|       |           |                    | Rev:              |                     |         |  |  |  |
|       |           |                    | <u>C1</u>         |                     |         |  |  |  |
| Draw  |           |                    |                   | Scale:<br>1:100 @A1 |         |  |  |  |
| Up    | per Fir   | st Floor Plan      | Drawn By:         | Dat                 |         |  |  |  |
| As    | Propo     | sed                | CAD               | 10                  |         |  |  |  |
| -     |           |                    | Checked By:<br>CB | Dat<br>-            | e:      |  |  |  |
|       |           | Qr                 | ch                | IC                  |         |  |  |  |

18 Rothesay Place, Edinburgh. EH3 7SQ T: +44 (0)131 226 7600 F: +44 (0)131 226 3042 www.archialgroup.com