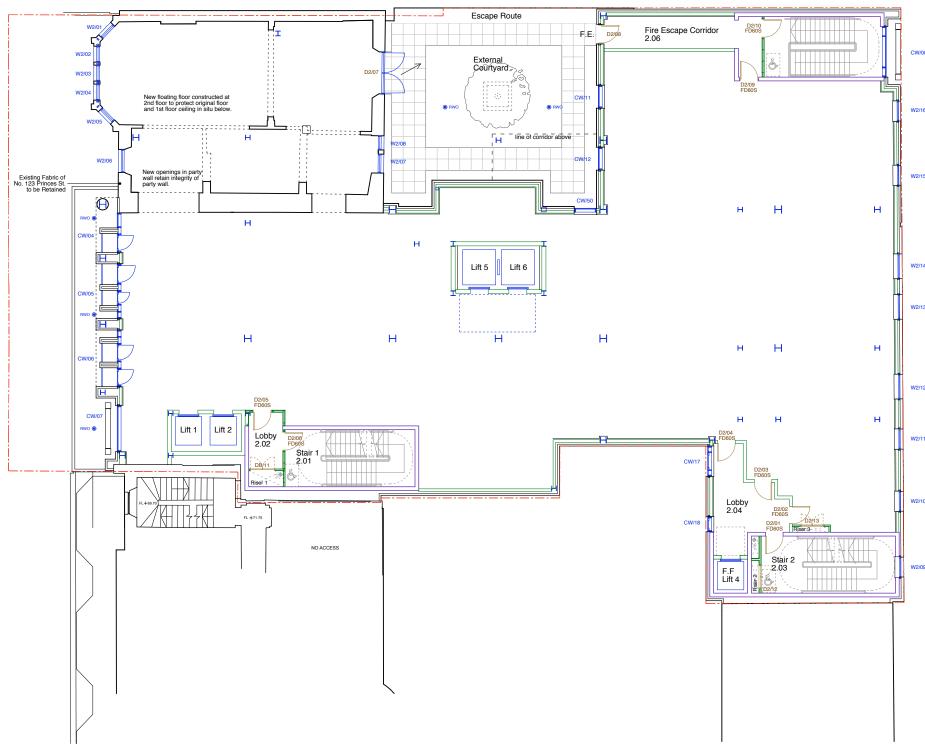

# Project/Client Project No: Edinburgh 1-7-07049 121-123 Princes Street C1 Drawing Scale: Ground Floor Plan 1:100 @A1 As Proposed CAD 03.09 Checked By: Date: CB C

18 Rothesay Place, Edinburgh. EH3 7SQ T: +44 (0)131 226 7600 F: +44 (0)131 226 3042 www.archialgroup.com