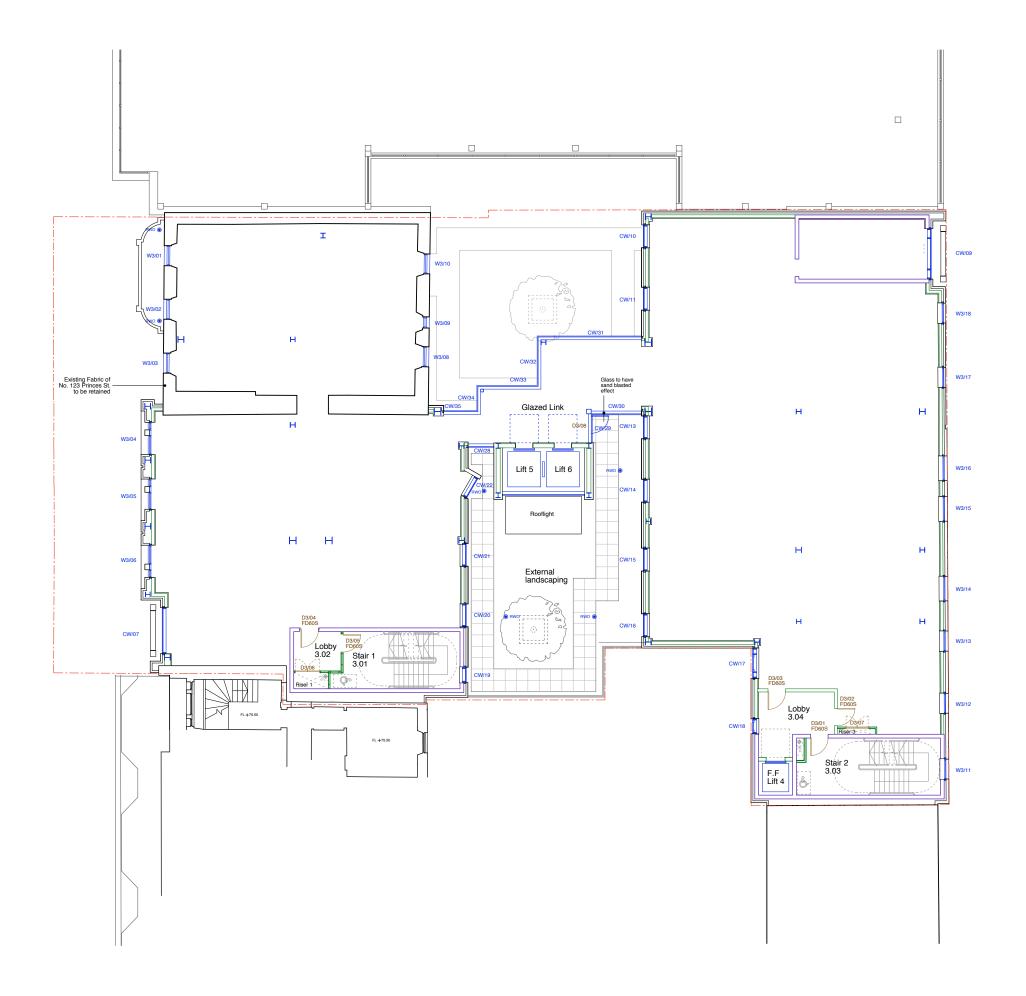

# Project No: 1-7-07049 Project/Client Edinburgh Dwg No: 121-123 Princes Street C1 Drawing Scale: 1:100 @A1 Second Floor Plan Drawn By: Date: CAD 03.09 As Proposed Checked By: Date: CB --

18 Rothesay Place, Edinburgh, EH3 7SQ T: +44 (0)131 226 7600 F: +44 (0)131 226 3042 www.archialgroup.com