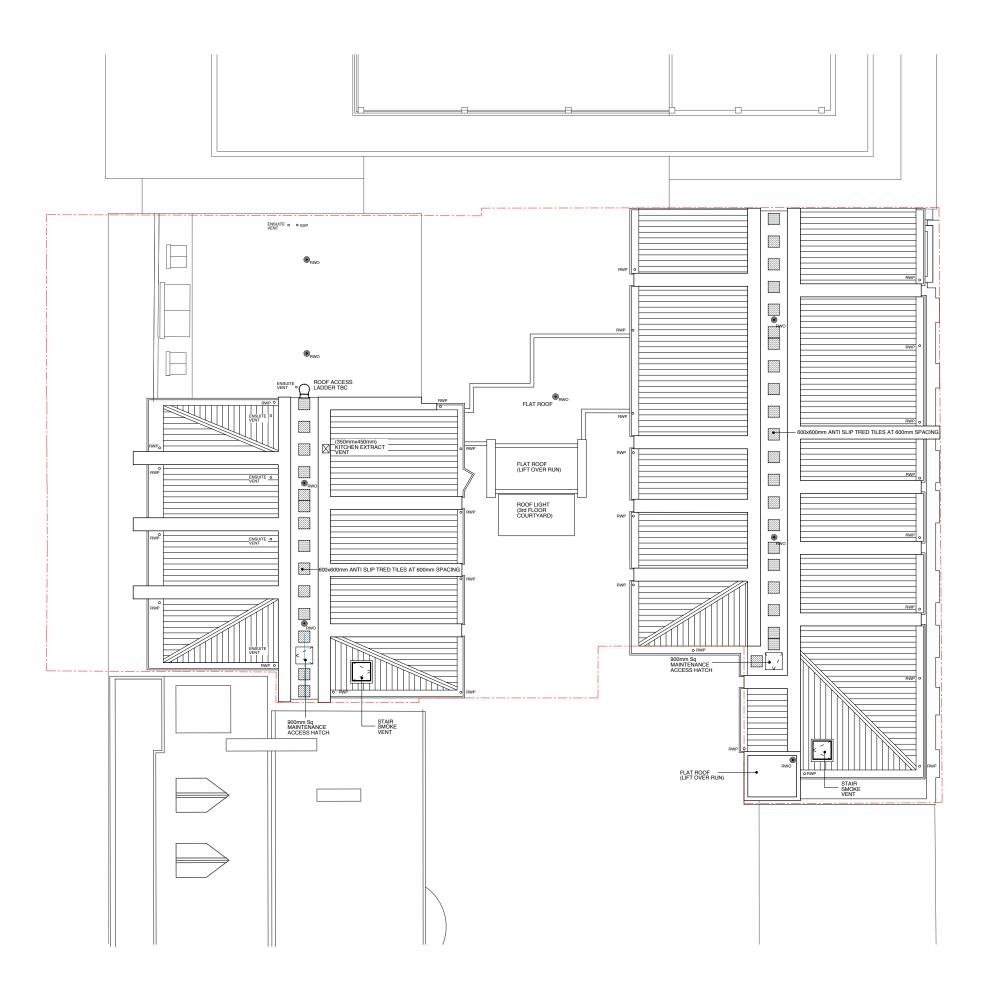

18 Rothesay Place, Edinburgh, EH3 7SQ T: +44 (0)131 226 5123 F: +44 (0)131 226 3042 www.archialgroup.com

| Issued for:<br>Construction |          |                                                                                        |       |         |  |  |  |  |  |
|-----------------------------|----------|----------------------------------------------------------------------------------------|-------|---------|--|--|--|--|--|
| Rev.                        | Date     | Details                                                                                | Drawn | Checked |  |  |  |  |  |
| A                           | 28.09.09 | roof profile amended at east gable to the rear. rwp's added to the rear lane guttering | FH    | СВ      |  |  |  |  |  |
| в                           | 05.10.09 | glazed link roof revised                                                               | AWL   | СВ      |  |  |  |  |  |
| PT1                         | 22.01.10 | RWO added to roof of Lift 4                                                            | JFG   | СВ      |  |  |  |  |  |
| C1                          | 12.02.10 | Construction Issue                                                                     | JFG   | СВ      |  |  |  |  |  |
|                             |          |                                                                                        |       |         |  |  |  |  |  |

# Project/Client Project/No: Edinburgh 1-7-07049 121-123 Princes Street (--) 010 Rev: C1 Rev: Drawing Scale: Roof Plan 1:100 @A1 As Proposed FH Aug 2009 CB

18 Rothesay Place, Edinburgh. EH3 7SQ T: +44 (0)131 226 5123 F: +44 (0)131 226 3042 www.archialgroup.com