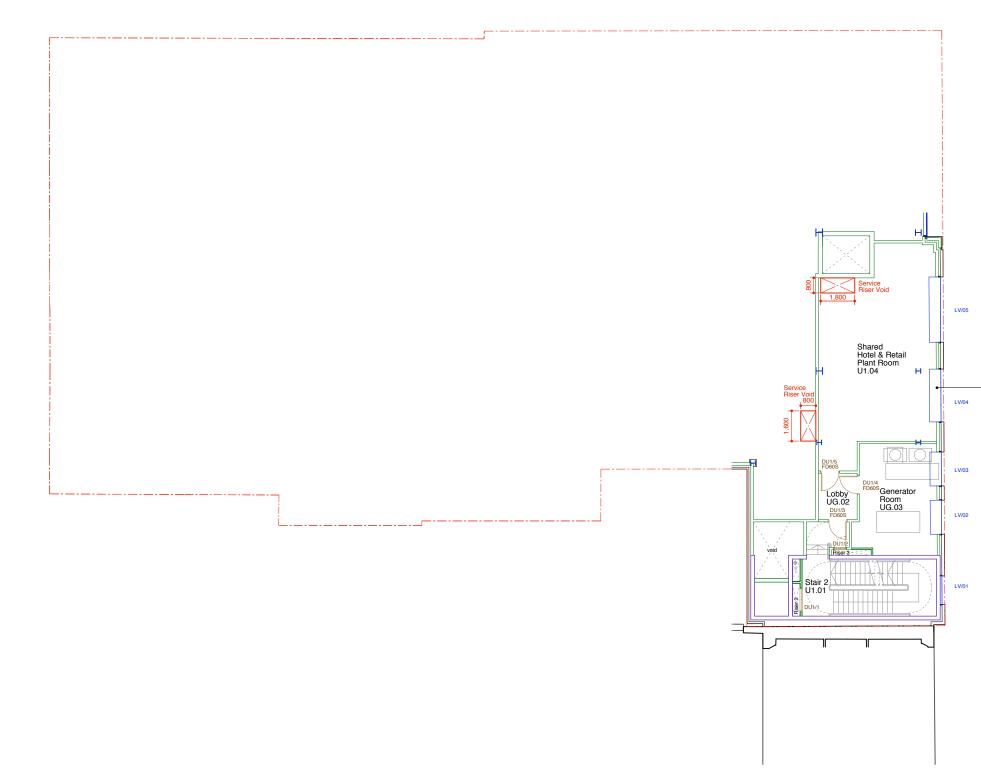

| EDINBURGH:             | 1-7-07049<br>Dwg No: |       |
|------------------------|----------------------|-------|
| 121-123 Princes Street | () 001               |       |
| -                      | Rev:                 |       |
|                        | C1                   |       |
| Drawing                | Scale:               |       |
| Basement               | 1:100 @              | )A1   |
|                        | Drawn By:            | Date: |
| As Proposed            | CAD                  | 03.09 |
| -                      | Checked By:          | Date: |
|                        | CB                   | -     |

| C1   | 12.02.10 | Construction Issue                                                              | JFG   | СВ      |
|------|----------|---------------------------------------------------------------------------------|-------|---------|
| н    | 14.09.09 | general update to drawing. enclosed plant area added                            | AWL   | CB      |
| G    | 01.09.09 | generator room and lobby added to plant room. plan<br>generally updated         | FH    | СВ      |
| E    | 20.07.09 | structural grid amended                                                         | км    | СВ      |
| D    | 25.06.09 | insertion point, door & window refs added                                       | AWL   | СВ      |
| С    | 05.06.09 | stairs updated, 121-122 elevation realigned<br>void over hotel ent. removed     | AWL   | СВ      |
| в    | 22.05.09 | stairs updated & boundary added                                                 | AWL   | СВ      |
| А    | 16.04.09 | shared plant area increased due to relocation of hotel office area to 2nd floor | FH    | СВ      |
| Rev. | Date     | Details                                                                         | Drawn | Checked |