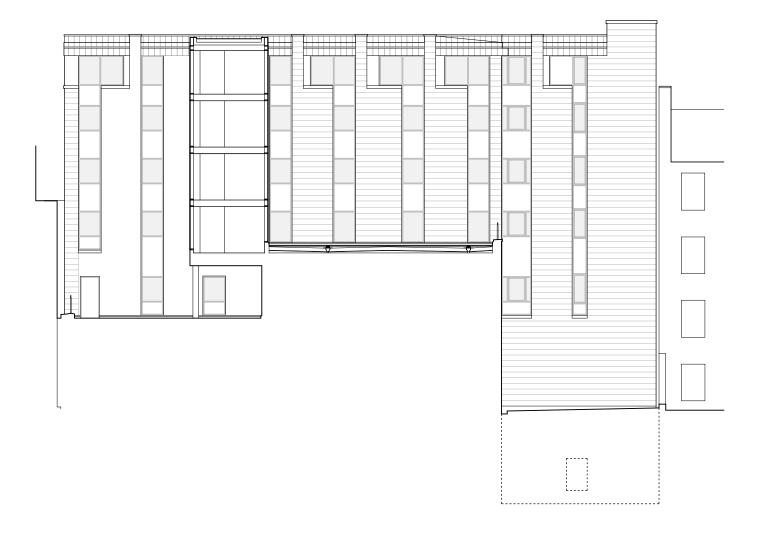

#### Location:

|  | C1                                   | 12.02.10    | Construction Issue |             | JFG   | СВ      |  |  |  |
|--|--------------------------------------|-------------|--------------------|-------------|-------|---------|--|--|--|
|  | Rev.                                 | Date        | Details            |             | Drawn | Checked |  |  |  |
|  | Construction                         |             |                    |             |       |         |  |  |  |
|  | Project/Client Project No: 1-7-07049 |             |                    |             |       |         |  |  |  |
|  |                                      |             |                    |             |       |         |  |  |  |
|  | 121 - 123 Princes Street             |             |                    | Dwg No:     | -     |         |  |  |  |
|  |                                      |             |                    | () 208      |       |         |  |  |  |
|  | -                                    |             |                    | Rev:        |       |         |  |  |  |
|  |                                      |             |                    | C1          |       |         |  |  |  |
|  | Draw                                 | ing         |                    | Scale:      |       |         |  |  |  |
|  | Section on C.C.                      |             |                    |             | @A1   |         |  |  |  |
|  | _                                    |             |                    | Drawn By:   | Date  |         |  |  |  |
|  | General Arr                          | Arrangement | fh                 | 05.         | 09    |         |  |  |  |
|  | _                                    |             |                    | Checked By: | Date  | B:      |  |  |  |