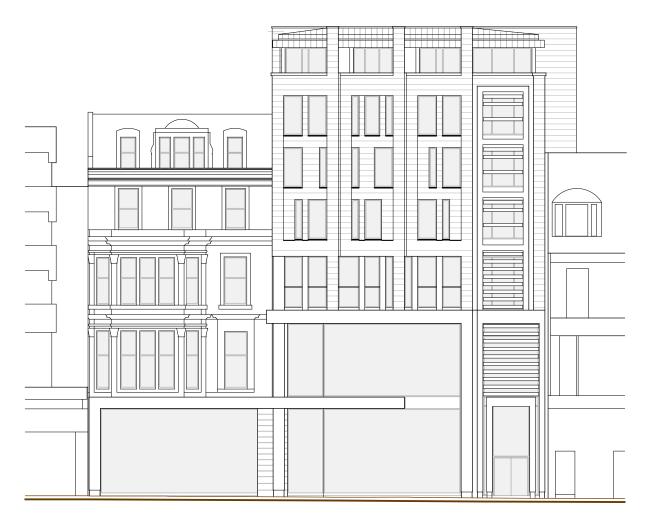

South Elevation Princes Street

| C1    | 12.02.10 | Construction Issue                                 | JFG   | СВ      |
|-------|----------|----------------------------------------------------|-------|---------|
| PT1   | 25.11.09 | Wall section codes added                           | JFG   | СВ      |
| В     | 29.09.09 | Levels amended. General update to suit GA's        | FH/AL | СВ      |
| Α     | 16.06.09 | Proportions changed to accommodate hotel bedrooms. | КМ    | NMcI    |
| Rev.  | Date     | Details                                            | Drawn | Checked |
| loous | d for:   |                                                    |       |         |

## Construction

| Project/Client           | Project No: |       |
|--------------------------|-------------|-------|
| Edinburgh                | 1-7-07049   |       |
| · ·                      | Dwg No:     |       |
| 121 - 123 Princes Street | () 200      |       |
| -                        | Rev:        |       |
|                          | C1          |       |
| Drawing                  | Scale:      |       |
| South Elevation          | 1:100 @     | )A1   |
|                          | Drawn By:   | Date: |
| General Arrangement      | km/awl      | 05.09 |
| -                        | Checked By: | Date: |
|                          | - 1-        | 05.00 |