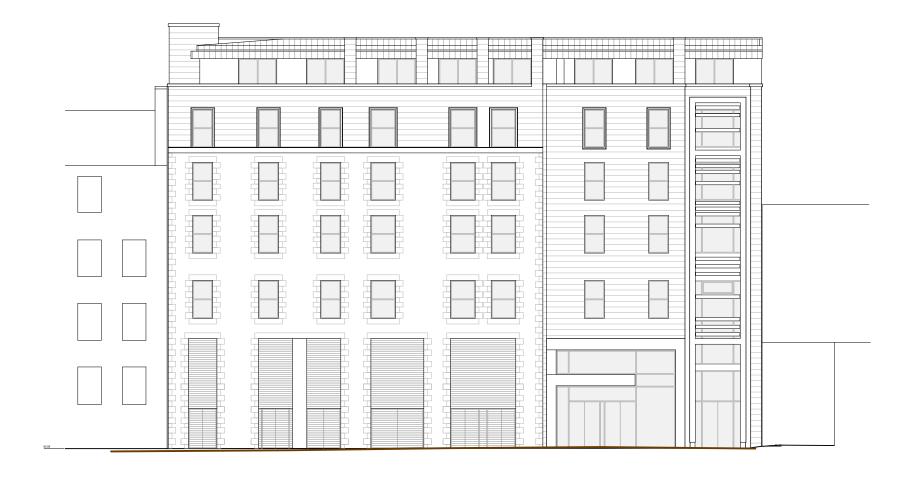

South Elevation Princes Street

| C1    | 12.02.10 | Construction Issue                                 | JFG   | СВ      |
|-------|----------|----------------------------------------------------|-------|---------|
| PT1   | 25.11.09 | Wall section codes added                           | JFG   | СВ      |
| В     | 29.09.09 | Levels amended. General update to suit GA's        | FH/AL | СВ      |
| Α     | 16.06.09 | Proportions changed to accommodate hotel bedrooms. | КМ    | NMcI    |
| Rev.  | Date     | Details                                            | Drawn | Checked |
| loous | d for:   |                                                    |       |         |

## Construction

| Project/Client           | Project No: |       |
|--------------------------|-------------|-------|
| Edinburgh                | 1-7-07049   |       |
| · ·                      | Dwg No:     |       |
| 121 - 123 Princes Street | () 200      |       |
| -                        | Rev:        |       |
|                          | C1          |       |
| Drawing                  | Scale:      |       |
| South Elevation          | 1:100 @     | )A1   |
|                          | Drawn By:   | Date: |
| General Arrangement      | km/awl      | 05.09 |
| -                        | Checked By: | Date: |
|                          | - 1-        | 05.00 |