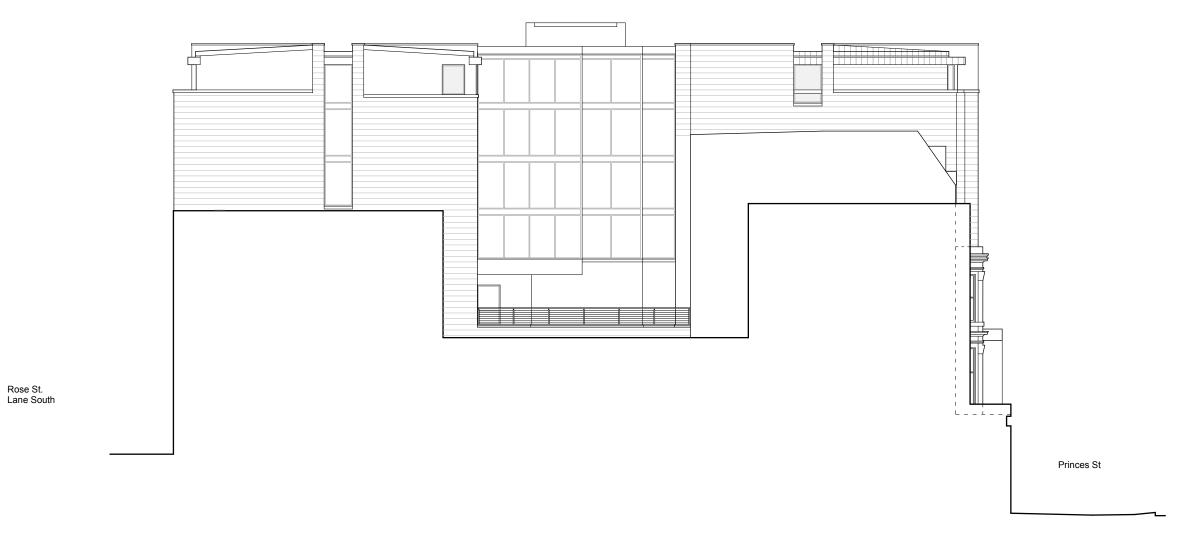

18 Rothesay Place, Edinburgh. EH3 7SC T: +44 (0)131 226 5123 F: +44 (0)131 226 3042

North Elevation Rose Street Lane South

| C1    | 12.02.10 | Construction Issue                                              | JFG   | CB      |
|-------|----------|-----------------------------------------------------------------|-------|---------|
| PT1   | 25.11.09 | Wall section codes added                                        | JFG   | СВ      |
| В     | 29.09.09 | Levels amended. General update to suit GA's                     | FH/AL | СВ      |
| Α.    | 23.06.09 | Windows repositions to coniside with sections & frames removed. | КМ    | JFG     |
| Rev.  | Date     | Details                                                         | Drawn | Checked |
| leeue | d for:   |                                                                 |       |         |

#### Construction

| Project/Client           | Project No:  |       |
|--------------------------|--------------|-------|
| Edinburgh                | 1-7-07049    |       |
| ŭ                        | Dwg No:      |       |
| 121 - 123 Princes Street | () 201       |       |
| -                        | Rev:         |       |
|                          | C1           |       |
| Drawing                  | Scale:       |       |
| North Elevation          | 1:100 @      | DA1   |
|                          | Drawn By:    | Date: |
| General Arrangement      | km/awl       | 05.09 |
|                          | Observed Dec |       |