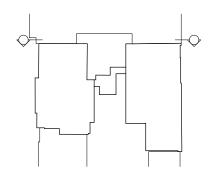

South Elevation Princes Street

| C1    | 12.02.10 | Construction Issue                                 | JFG   | СВ      |
|-------|----------|----------------------------------------------------|-------|---------|
| PT1   | 25.11.09 | Wall section codes added                           | JFG   | СВ      |
| В     | 29.09.09 | Levels amended. General update to suit GA's        | FH/AL | СВ      |
| Α     | 16.06.09 | Proportions changed to accommodate hotel bedrooms. | КМ    | NMcI    |
| Rev.  | Date     | Details                                            | Drawn | Checked |
| loous | d for:   |                                                    |       |         |

## Construction

| Project/Client           | Project No: |       |
|--------------------------|-------------|-------|
| Edinburgh                | 1-7-07049   |       |
| · ·                      | Dwg No:     |       |
| 121 - 123 Princes Street | () 200      |       |
| -                        | Rev:        |       |
|                          | C1          |       |
| Drawing                  | Scale:      |       |
| South Elevation          | 1:100 @     | )A1   |
|                          | Drawn By:   | Date: |
| General Arrangement      | km/awl      | 05.09 |
| -                        | Checked By: | Date: |
|                          | - 1-        | 05.00 |