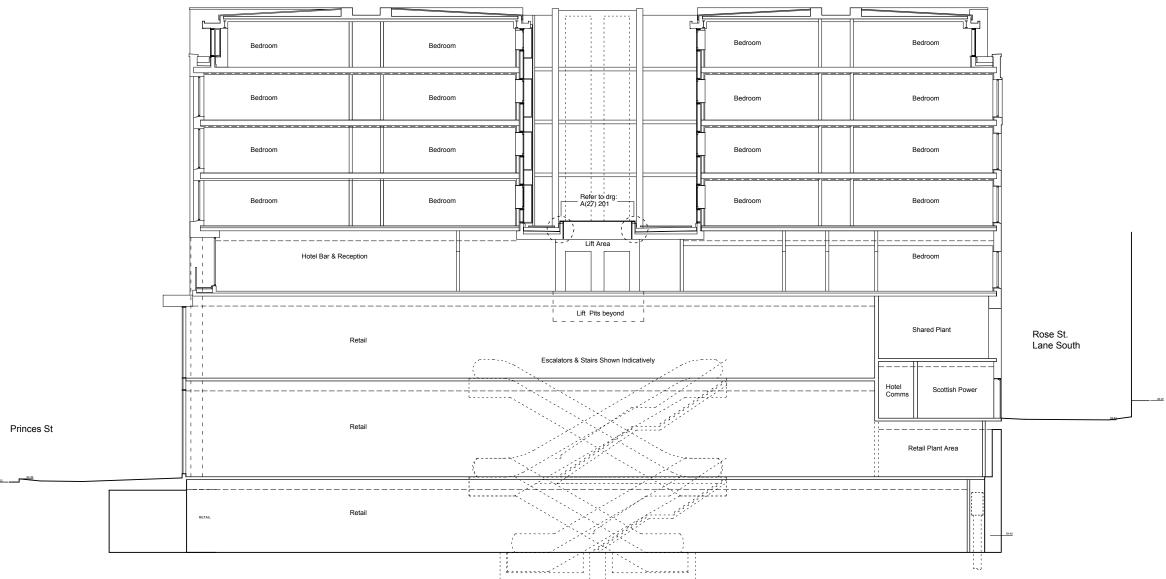

Rev. Date Details

ISSUED for:

Project/Client

Drawing

Edinburgh

Section on B.B. General Arrangement

121 - 123 Princes Street

Construction

Project No: 1-7-07049

Dwg No: (--) 207 Rev: C1

Scale: 1:100 @A1

Checked By: Date: cb 05.09