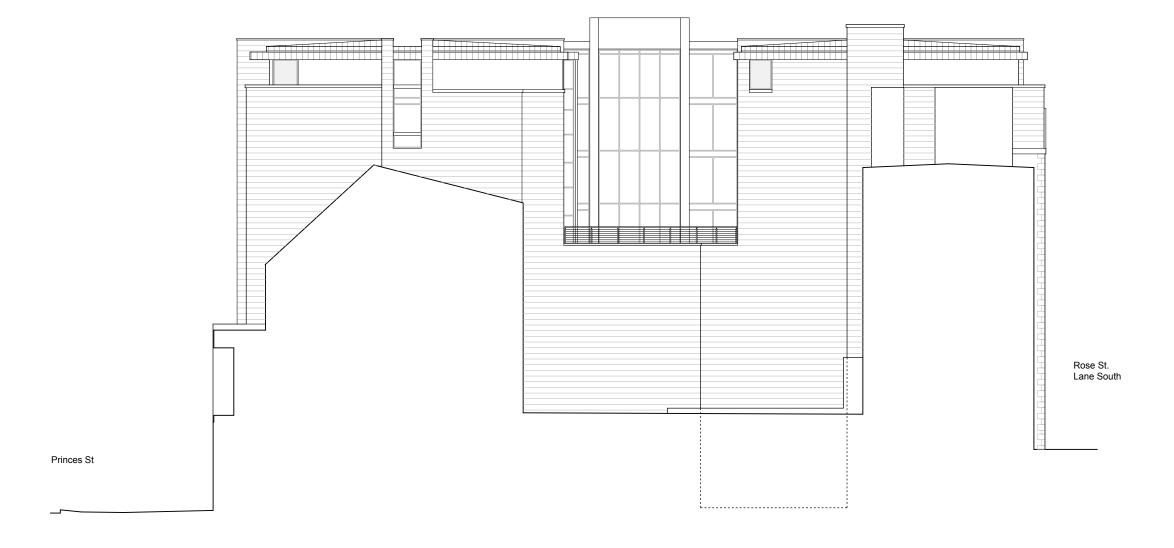

18 Rothesay Place, Edinburgh. EH3 7SC T: +44 (0)131 226 5123 F: +44 (0)131 226 3042

North Elevation Rose Street Lane South

| C1    | 12.02.10 | Construction Issue                                              | JFG   | CB      |
|-------|----------|-----------------------------------------------------------------|-------|---------|
| PT1   | 25.11.09 | Wall section codes added                                        | JFG   | СВ      |
| В     | 29.09.09 | Levels amended. General update to suit GA's                     | FH/AL | СВ      |
| Α.    | 23.06.09 | Windows repositions to coniside with sections & frames removed. | КМ    | JFG     |
| Rev.  | Date     | Details                                                         | Drawn | Checked |
| leeue | d for:   |                                                                 |       |         |

#### Construction

| Project/Client           | Project No:  |       |
|--------------------------|--------------|-------|
| Edinburgh                | 1-7-07049    |       |
| ŭ                        | Dwg No:      |       |
| 121 - 123 Princes Street | () 201       |       |
| -                        | Rev:         |       |
|                          | C1           |       |
| Drawing                  | Scale:       |       |
| North Elevation          | 1:100 @      | DA1   |
|                          | Drawn By:    | Date: |
| General Arrangement      | km/awl       | 05.09 |
|                          | Observed Dec |       |