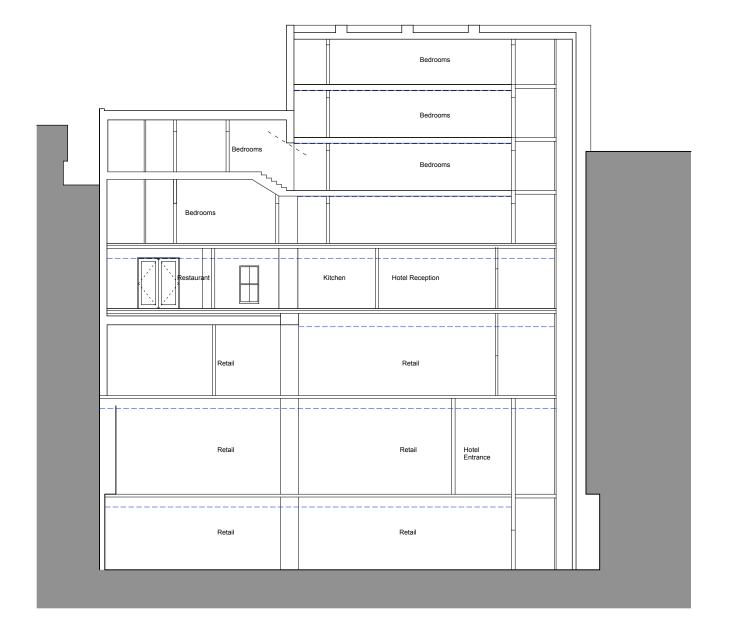

#### Location:

|  | C1                                   | 12.02.10    | Construction Issue |             | JFG   | СВ      |  |  |  |
|--|--------------------------------------|-------------|--------------------|-------------|-------|---------|--|--|--|
|  | Rev.                                 | Date        | Details            |             | Drawn | Checked |  |  |  |
|  | Construction                         |             |                    |             |       |         |  |  |  |
|  | Project/Client Project No: 1-7-07049 |             |                    |             |       |         |  |  |  |
|  |                                      |             |                    |             |       |         |  |  |  |
|  | 121 - 123 Princes Street             |             |                    | Dwg No:     | -     |         |  |  |  |
|  |                                      |             |                    | () 208      |       |         |  |  |  |
|  | -                                    |             |                    | Rev:        |       |         |  |  |  |
|  |                                      |             |                    | C1          |       |         |  |  |  |
|  | Draw                                 | ing         |                    | Scale:      |       |         |  |  |  |
|  | Section on C.C.                      |             |                    |             | @A1   |         |  |  |  |
|  | _                                    |             |                    | Drawn By:   | Date  |         |  |  |  |
|  | General Arr                          | Arrangement | fh                 | 05.         | 09    |         |  |  |  |
|  | _                                    |             |                    | Checked By: | Date  | B:      |  |  |  |