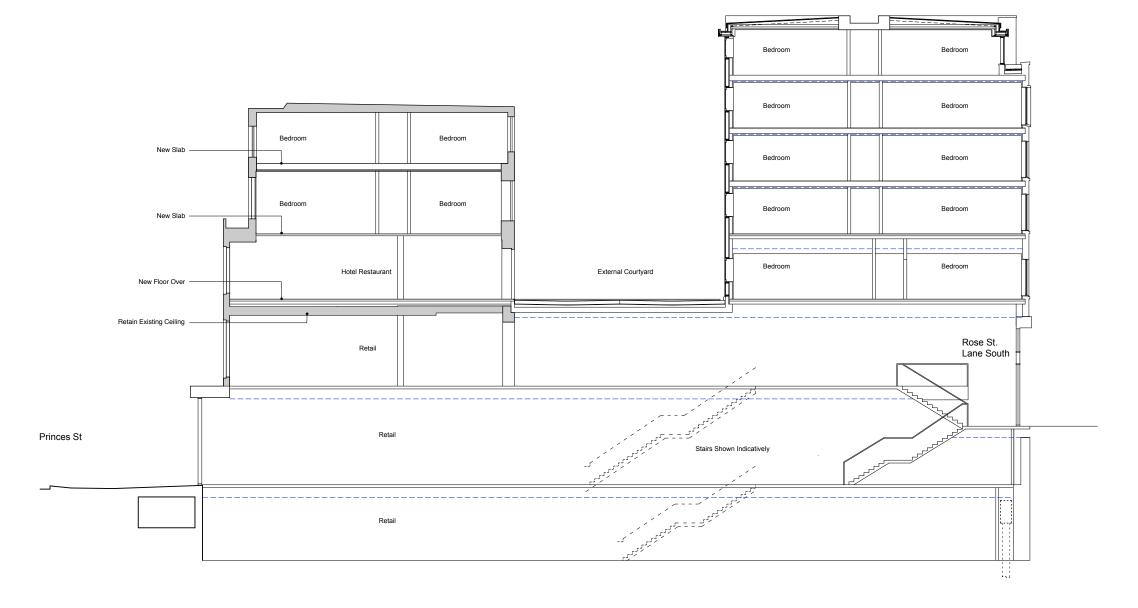

#### Location :

| C1   | 12.02.10 | Construction Issue                                       | JFG   | СВ      |
|------|----------|----------------------------------------------------------|-------|---------|
| С    | 22/10/09 | Reference note added to rooflight on 3rd Floor Courtyard | FH    | СВ      |
| В    | 01/09/09 | Floor slabs and wall build up amended.                   | КМ    | СВ      |
| A    | 27.07.09 | 4th, 5th, 6th and roof levels raised.                    | jfg   | cb      |
| Rev. | Date     | Details                                                  | Drawn | Checked |

# Construction

| Project/Client           | Project No:                    |          |  |
|--------------------------|--------------------------------|----------|--|
| Edinburgh                | 1-7-07049<br>Dwg No:<br>() 206 |          |  |
| 121 - 123 Princes Street |                                |          |  |
| -                        | Rev:                           |          |  |
|                          | C1                             |          |  |
| Drawing                  | Scale:                         |          |  |
| Section on A.A.          | 1:100 @                        | :100 @A1 |  |
|                          | Drawn By:                      | Date:    |  |
| General Arrangement      | fh                             | 05.09    |  |
| -                        | Checked By:                    | Date:    |  |
|                          |                                |          |  |